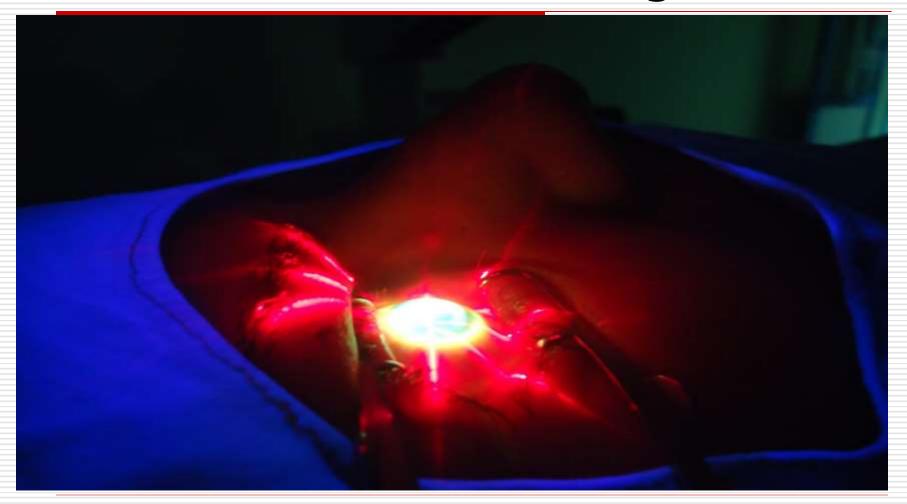

### 2- Epi-Off CXL

#### When to do???

- In moderate and advanced cases.
- In young patients < 25 ys old.