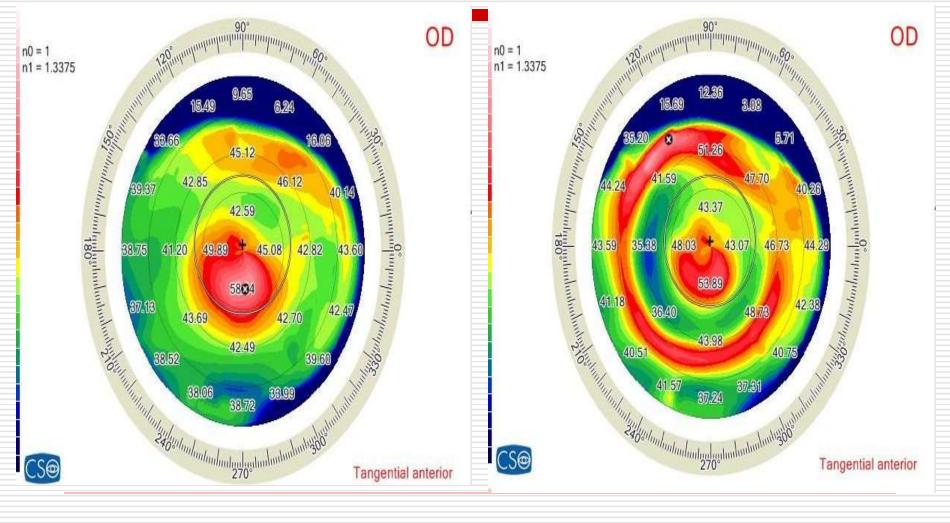

### Intracorneal Rings

#### What can be expected from Rings?

- SE Decreased by a mean of 1.45 to 3.46 D
- CYL Decreased by a mean of 0,24 to 2.88 D
- K readings Decreased by a mean of 1.57 to 5.59 D

Based on the literature data, with more than 100 publications upon Rings' topic!