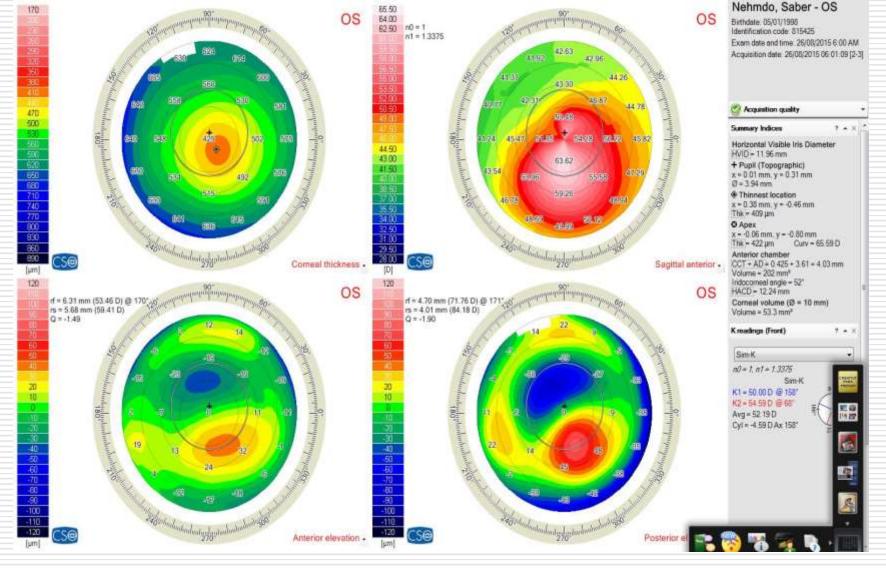

|             |                  |

See meta-analysis in literature - Alió et al

# Types of Rings







## Ideal patient for rings

- High errors.
- Mean Keratometry > 48 Ds
- K Max > 50 Ds
- BCVA < 6/30
- High patient motivation

## Which type ?????





### Kerarings

- Non central cones.
- High cylinder.
- High difference between K1, K2.
- Thickness at insertion site >400 um

#### Pre and post Kerarings Pentacam



## Myoring

- Central cones (Nipple, Oval, Globus)
- High K readings K1, K2 with low difference.
- High errors with high sphere.
- Thinnest location > 400 um.
- Epi-off like CXL.
- Eye without refraction.

Pre and post Myoring Pentacam





Central cone - Refraction : -8 Ds -7 Dc

- Very high K readings For Myoring implantation



Shifted cone , Refraction : -9Ds -4.5 Dc - K2 @ 68 For Kerarings implantation -

## Combined CXL with rings



#### When to do ???

#### **With Myoring:**

- It should be done in the same session (intrapocket CXL).
- Epi-off like effect as it crosses the epithelium

#### **With Kerarings:**

-It should be done in the same session or after ring implantation not before.

## Age as a guideline for decision