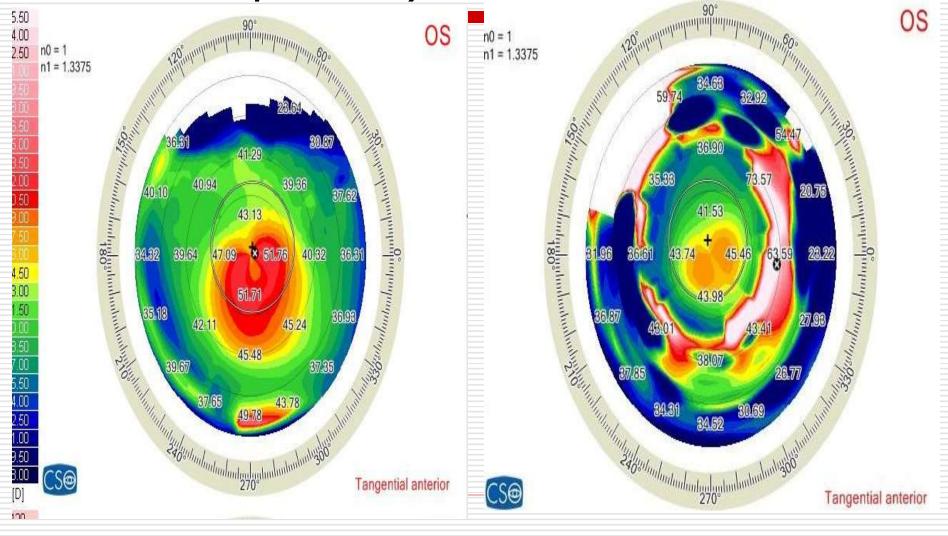

### Intracorneal Rings

#### What can be expected from Rings?

- SE Decreased by a mean of 1.45 to 3.46 D
- CYL Decreased by a mean of 0,24 to 2.88 D
- K readings Decreased by a mean of 1.57 to 5.59 D

Based on the literature data, with more than 100 publications upon Rings' topic!