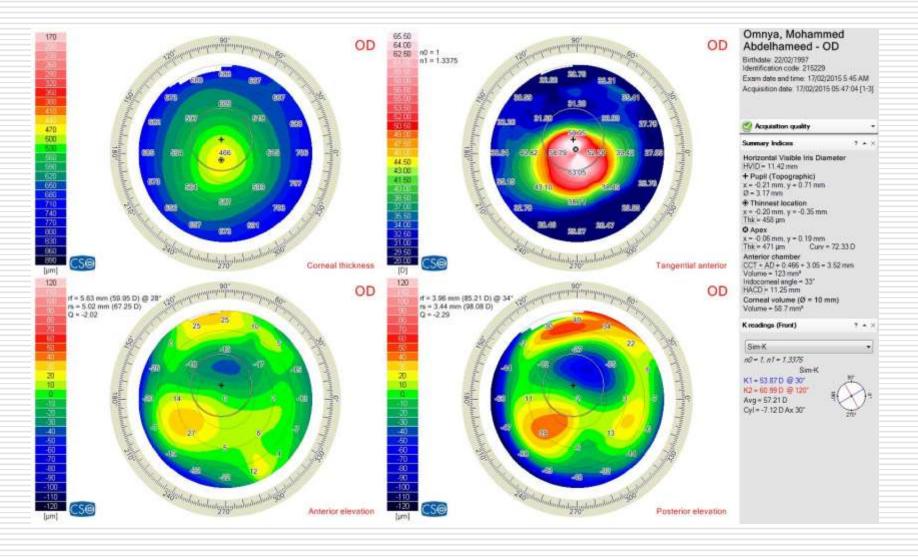

|             |                  |

See meta-analysis in literature - Alió et al

# Types of Rings







## Ideal patient for rings

- High errors.
- Mean Keratometry > 48 Ds
- K Max > 50 Ds
- BCVA < 6/30
- High patient motivation

## Which type ?????





### Kerarings

- Non central cones.
- High cylinder.
- High difference between K1, K2.
- Thickness at insertion site >400 um

#### Pre and post Kerarings Pentacam



## Myoring

- Central cones (Nipple, Oval, Globus)
- High K readings K1, K2 with low difference.
- High errors with high sphere.
- Thinnest location > 400 um.
- Epi-off like CXL.
- Eye without refraction.

Pre and post Myoring Pentacam





Central cone - Refraction : -8 Ds -7 Dc

- Very high K readings For Myoring implantation



Shifted cone , Refraction : -9Ds -4.5 Dc - K2 @ 68 For Kerarings implantation -

## Combined CXL with rings



#### When to do ???

#### **With Myoring:**

- It should be done in the same session (intrapocket CXL).
- Epi-off like effect as it crosses the epithelium

#### **With Kerarings:**

-It should be done in the same session or after ring implantation not before.

## Age as a guideline for decision