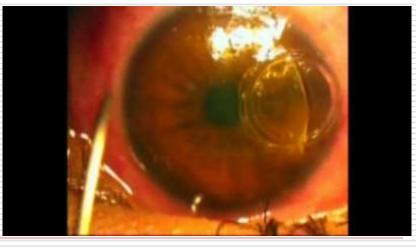

### Intracorneal Rings

#### What can be expected from Rings?

- SE Decreased by a mean of 1.45 to 3.46 D
- CYL Decreased by a mean of 0,24 to 2.88 D
- K readings Decreased by a mean of 1.57 to 5.59 D

Based on the literature data, with more than 100 publications upon Rings' topic!