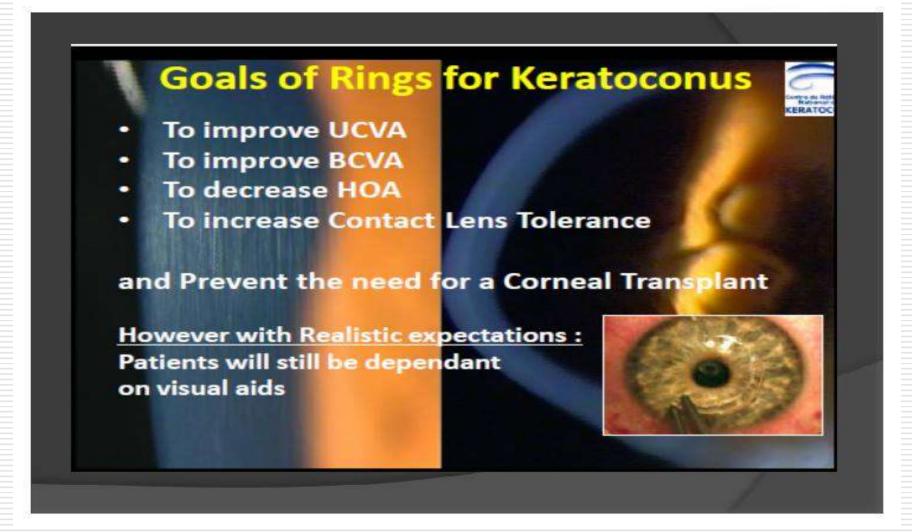

### Intracorneal Rings

#### What can be expected from Rings?

- SE Decreased by a mean of 1.45 to 3.46 D
- CYL Decreased by a mean of 0,24 to 2.88 D
- K readings Decreased by a mean of 1.57 to 5.59 D

Based on the literature data, with more than 100 publications upon Rings' topic!