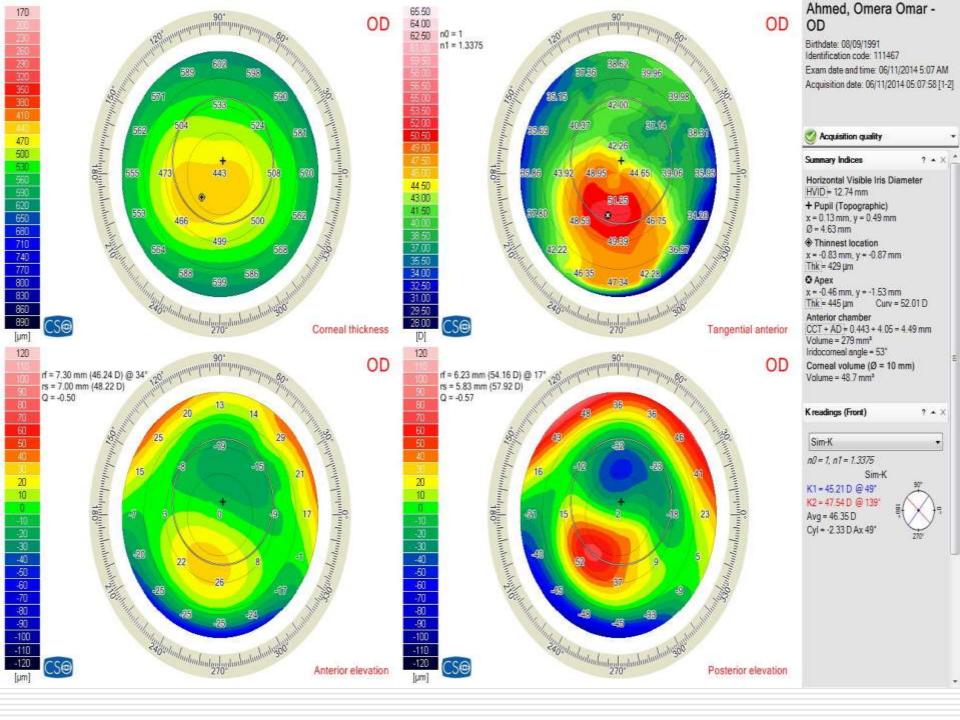

### Intracorneal Rings

#### What can be expected from Rings?

- SE Decreased by a mean of 1.45 to 3.46 D
- CYL Decreased by a mean of 0,24 to 2.88 D
- K readings Decreased by a mean of 1.57 to 5.59 D

Based on the literature data, with more than 100 publications upon Rings' topic!